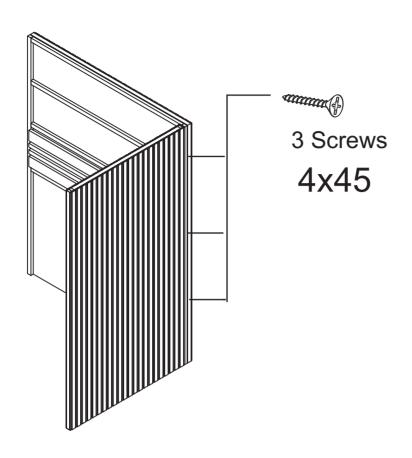

1 Firstly, U need to fix the left back board, right back board & back board (in package side board, fore& back board package) near where U want to located the sauna room .Due to its heavy weight , it is difficult to move it again after the installation. After the 3pcs back board standing up, pls. lock them by screws.