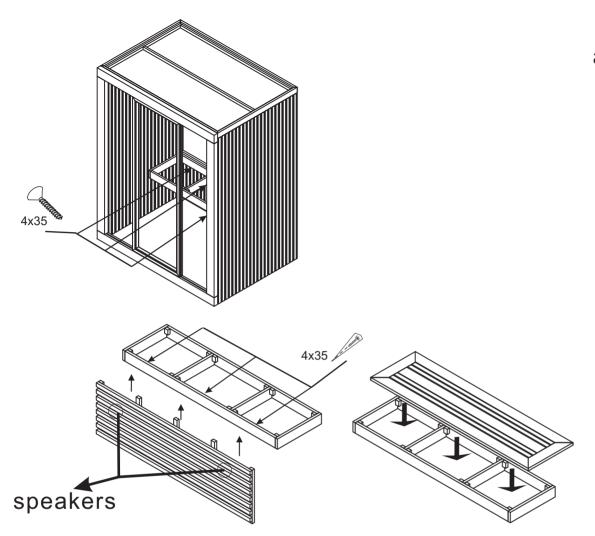

6.Seat installation. Lock the seat frame & seat back fence by screws. Put it in the seat place. The whole seat frame should be on the same horizontal line. Install 2 speakers at the back side of seat back fence (as drawing). After that, lock the whole part on the back board. (in package top board & seat board & its support)

The assemble will take around 2-3 hours and will require 2 people.

After opening all the cardboard boxes, you will see many pieces & U need to divide them avoid making mistake.

5.Put the foot plates on the bottom frame in parallel way. Pls make sure all the angles are consistent and locking tightly. (in package top board &seat board & its

4. Put the top cover on the sauna room. (in package bottom frame & top board) There are corresponding holes for the top leds & explosion-proof light wires. Pull them out from the holes. After that, check whether all the angles& position of the top board are correct, and lock the corresponding part in the top board. (in package top board & seat board & its support )