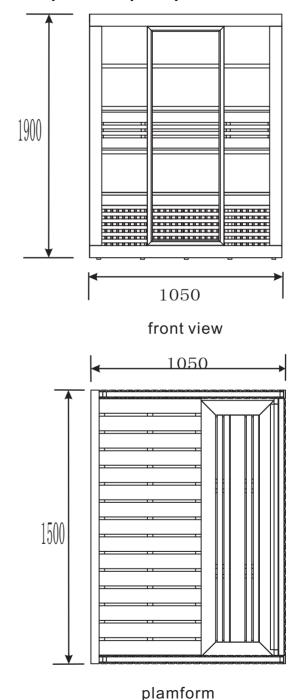

## TECHNICAL PARAMETERS

1. rated voltage: AC220V±10% 50Hz/60Hz

2.Power of Sauna heater: 3000W 3. Size:1800X1050X1900mm 1500X1050X1900mm 1200X1050X1900mm 8. Finish the installation.

 $1 \hspace{1.5cm} 10$ 