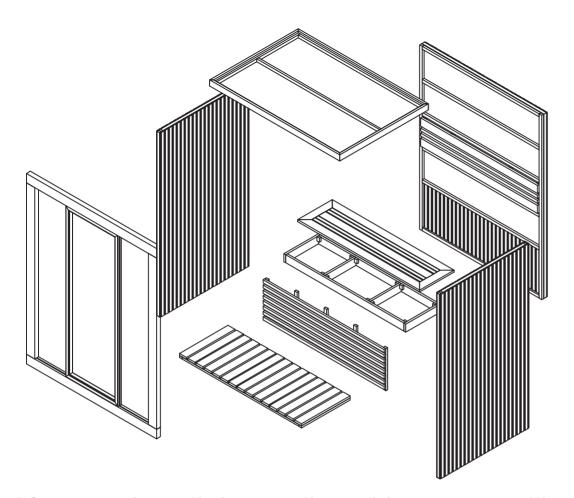

1 Firstly, U need to fix the left back board, right back board & back board (in package side board, fore& back board package) near where U want to located the sauna room .Due to its heavy weight , it is difficult to move it again after the installation. After the 3pcs back board standing up, pls. lock them by screws.

2.It is better to put sauna room near the wall. Before U move the unfinished sauna room to the wall, pls install the electric box on the board firstly(SAUNA STOVE PACKAGE). U will find a hole on the board and the electric box wire will go through it & connect to the power socket. Pls connect the electric box to the power, then move the part sauna room to the right place.

3.After fixed 3pcs back boards, fix the front glass door in the sauna room. Once all the angles & position of the glass door are right, lock the screws on the glass door & left, right back boards. (in package fore& back board)