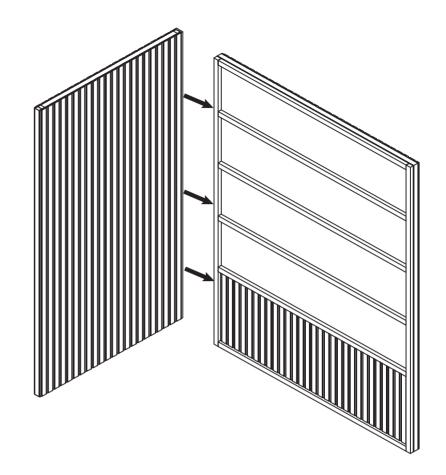

6.Seat installation. Lock the seat frame & seat back fence by screws. Put it in the seat place. The whole seat frame should be on the same horizontal line. Install 2 speakers at the back side of seat back fence (as drawing). After that, lock the whole part on the back board. (in package top board & seat board & its support)

The assemble will take around 2-3 hours and will require 2 people.

After opening all the cardboard boxes, you will see many pieces & U need to divide them avoid making mistake.

5.Put the foot plates on the bottom frame in parallel way. Pls make sure all the angles are consistent and locking tightly. (in package top board &seat board & its