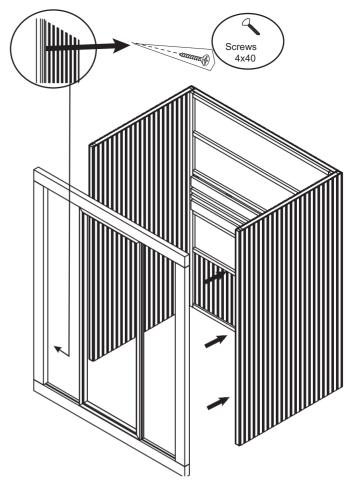

1 Firstly, U need to fix the left back board, right back board & back board (in package side board, fore& back board package) near where U want to located the sauna room .Due to its heavy weight , it is difficult to move it again after the installation. After the 3pcs back board standing up, pls. lock them by screws.

3.After fixed 3pcs back boards, fix the front glass door in the sauna room. Once all the angles & position of the glass door are right, lock the screws on the glass door & left, right back boards. (in package fore& back board)