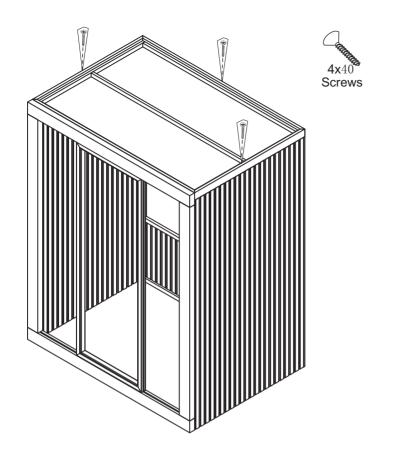

4. Put the top cover on the sauna room. (in package bottom frame & top board) There are corresponding holes for the top leds & explosion-proof light wires. Pull them out from the holes. After that, check whether all the angles& position of the top board are correct, and lock the corresponding part in the top board. (in package top board & seat board & its support )